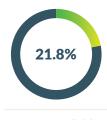

# **CHESTER**

**SOUTH CAROLINA COUNTY PROFILE** 



### 2018 Teen Birth Rate



# **2018 Teen Birth Numbers**



Total number of births to South Carolina teens (ages 15-19) = 3,480.

# INSOUTH CAROLINA 9 39% OF HIGH SCHOOL STUDENTS HAVE EVER HAD SEX 0 51% OF SEXUALLY ACTIVE HIGH SCHOOL STUDENTS USED A CONDOM AT LAST SEX

# **Community Well-Being**

Women in Need of Publicly-Funded Family Planning Services



**County Rank\*** 18

Teens Not Enrolled in School and Not Working



**County Rank\*** 4

People Living in Poverty



County Rank\* 18

## **Sexual Health**

**Gonorrhea** Ages 15-19

Cases 12

**Rate (per 100,000)** 622.7

County Rank\* 35

**Chlamydia** Ages 15-19

Cases 81

**Rate (per 100,000)** 4203.4

County Rank\* 15

<sup>\*</sup>Ranking Range = 1 (Worst) - 46 (Best), Data sources available at FactForward.org/statistics