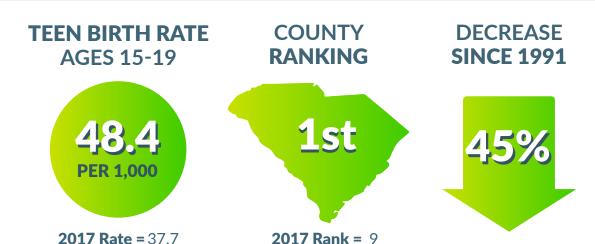

# **CHESTER**

**SOUTH CAROLINA COUNTY PROFILE** 



### 2018 Teen Birth Rate



# **2018 Teen Birth Numbers**



Total number of births to South Carolina teens (ages 15-19) = 3,480.

# INSOUTH CAROLINA 9 39% OF HIGH SCHOOL STUDENTS HAVE EVER HAD SEX 0 51% OF SEXUALLY ACTIVE HIGH SCHOOL STUDENTS USED A CONDOM AT LAST SEX

# **Community Well-Being**

Women in Need of Publicly-Funded Family Planning Services



**County Rank\*** 18

Teens Not Enrolled in School and Not Working



**County Rank\*** 4

People Living in Poverty



County Rank\* 18

## **Sexual Health**

**Gonorrhea** Ages 15-19

Cases 12

**Rate (per 100,000)** 622.7

County Rank\* 35

**Chlamydia** Ages 15-19

Cases 81

**Rate (per 100,000)** 4203.4

County Rank\* 15

<sup>\*</sup>Ranking Range = 1 (Worst) - 46 (Best), Data sources available at FactForward.org/statistics