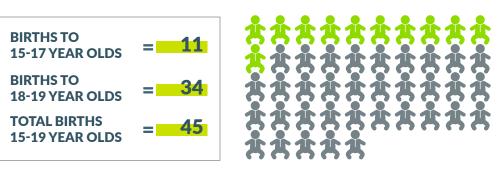

# **2018 Teen Birth Numbers**

Total number of births to South Carolina teens (ages 15-19) = 3,480.